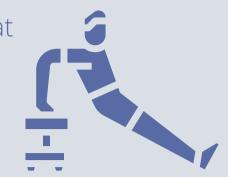

## 28 DAY TRICEPS DIPS CHALLENGE

Instructions: Use chair, bench etc. Slide forward just far enough that your behind clears the edge of chair, then lower yourself until your elbows are bent between 45 and 90 degrees. Slowly push yourself back up to the start position and repeat.